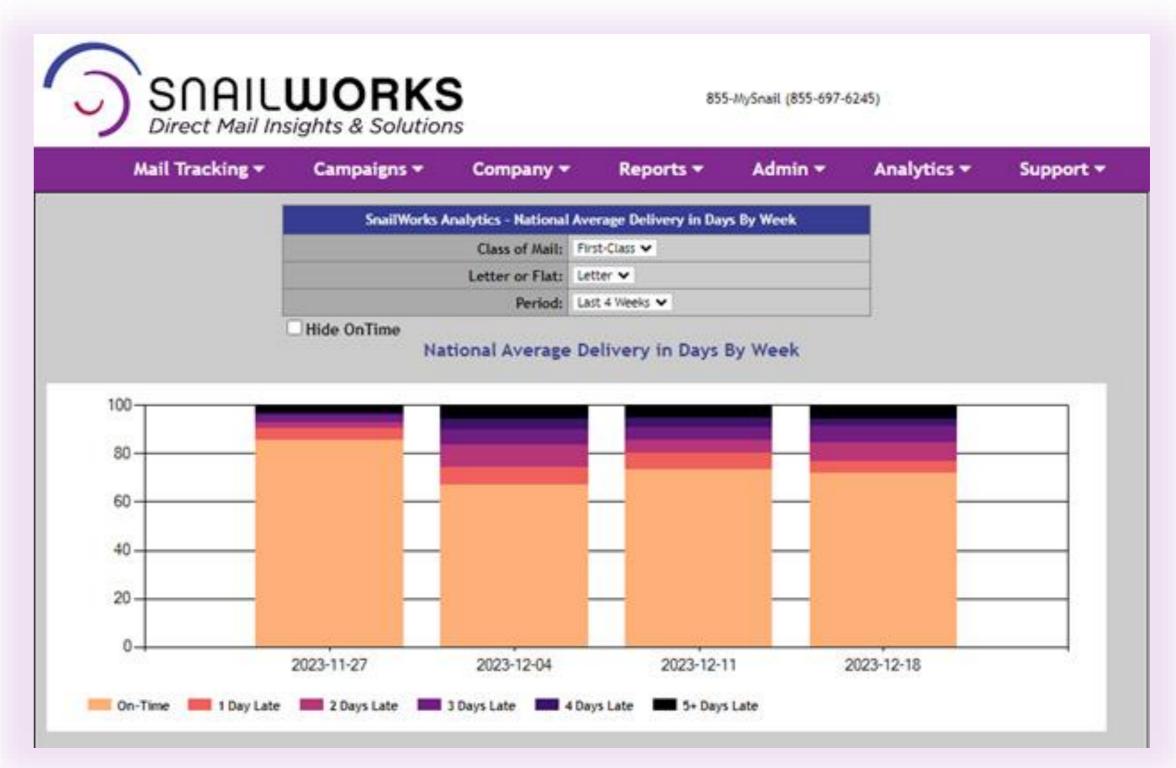

## The Performance by Week

report allows users view how much mail is delivered on time as well as number of days for late mail. Users have the option to select mail class and mail piece type as well the period of time for measurement.

Click the Hide on Time box to see only percentages for

late mail.