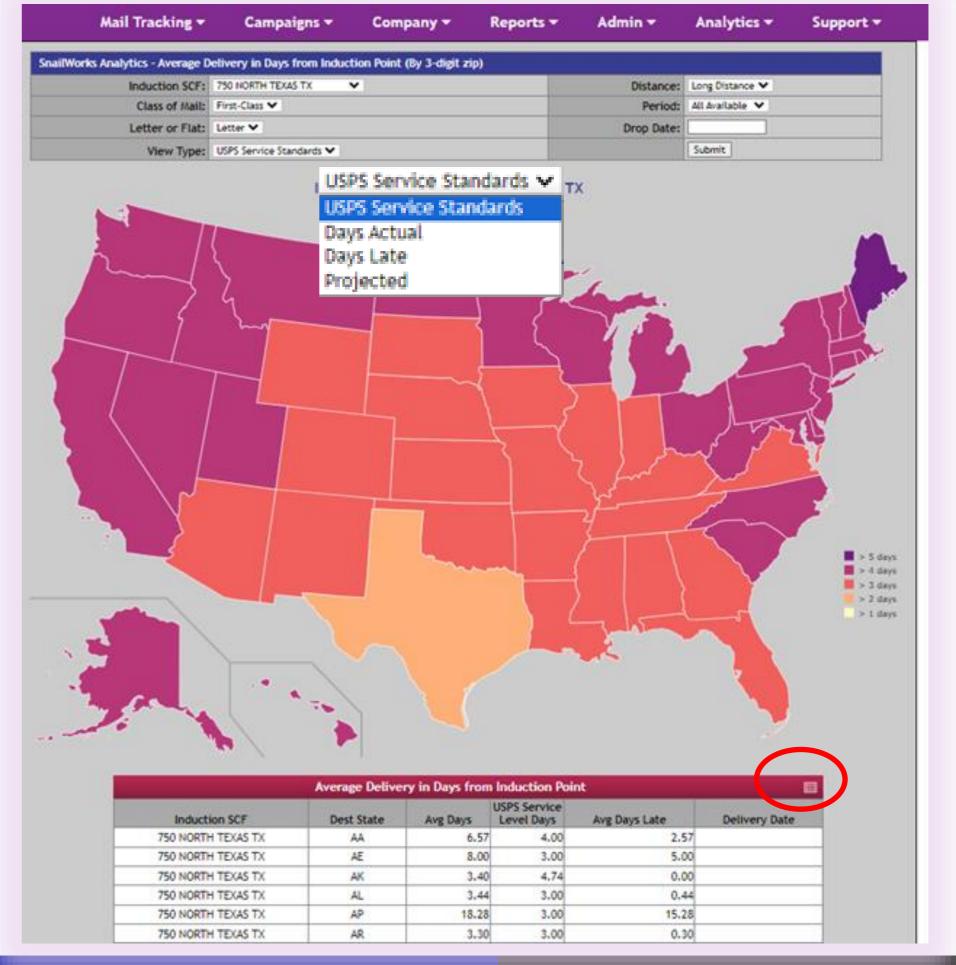

### SCF TO STATE MAP AND REPORT

The SCF to State report allows
users to select an induction
SCF and view average days for
delivery to each state. Users
have the option to select mail
class and piece type of mail as
well the period of time for
measurement.

Download the data as a CSV
file by clicking the download

button!