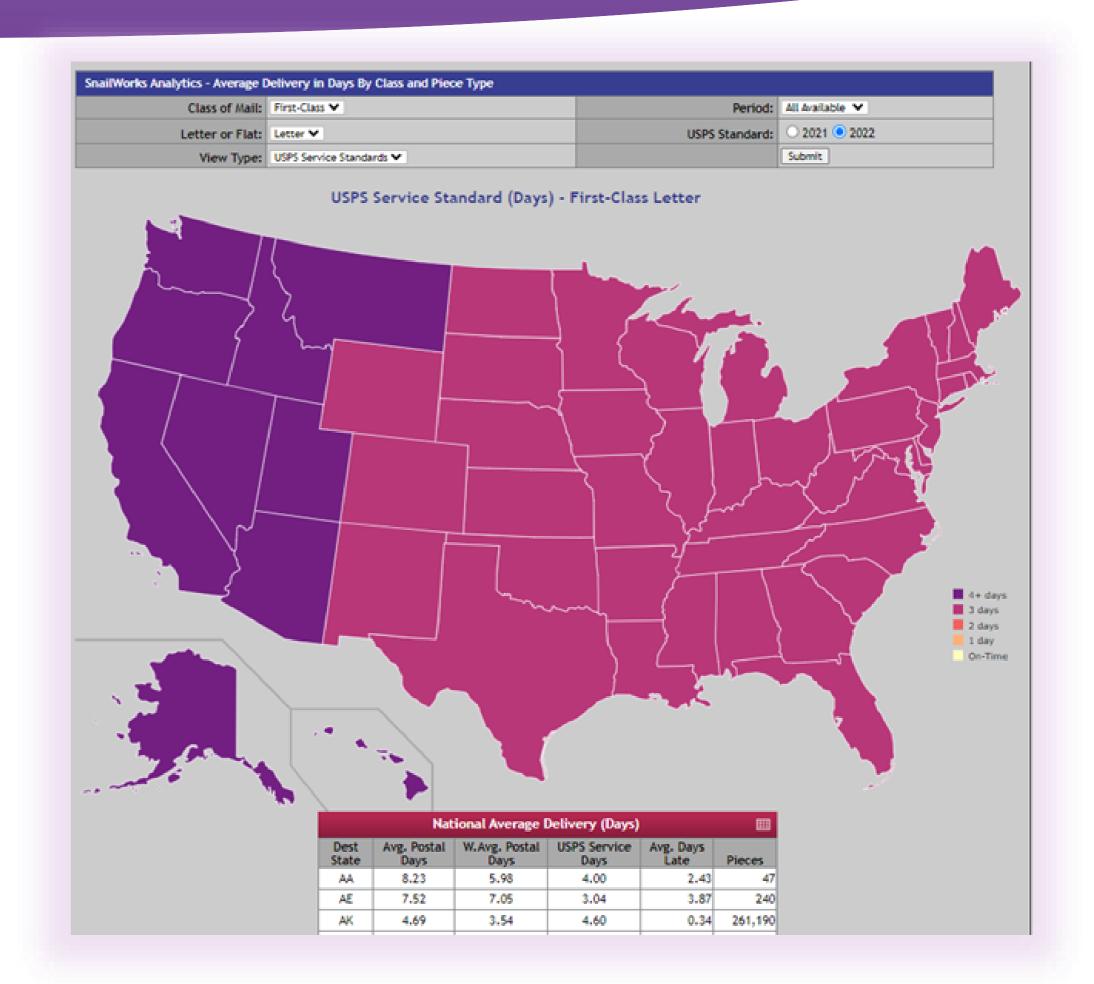

### PERFORMANCE BY STATE

The Performance by State report provides data on the average number of days mail is taking to deliver by state and the average number of days for late mail. Users select mail class and mail piece type as well the period of time for measurement.