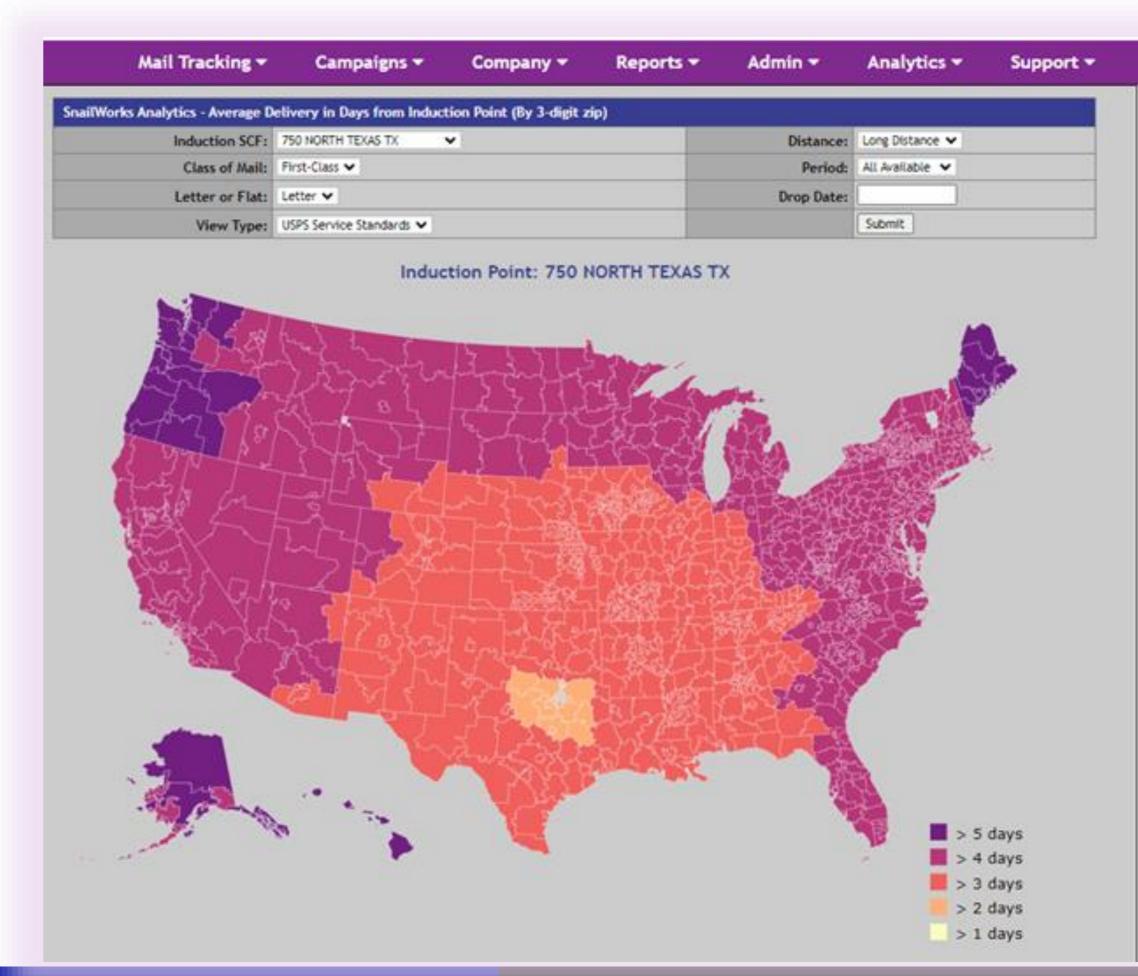

### SCF TO STATE MAP AND REPORT

The SCF to State report allows
users to select an induction
SCF and view average days for
delivery to each state. Users
have the option to select mail
class and piece type of mail as
well the period of time for
measurement.