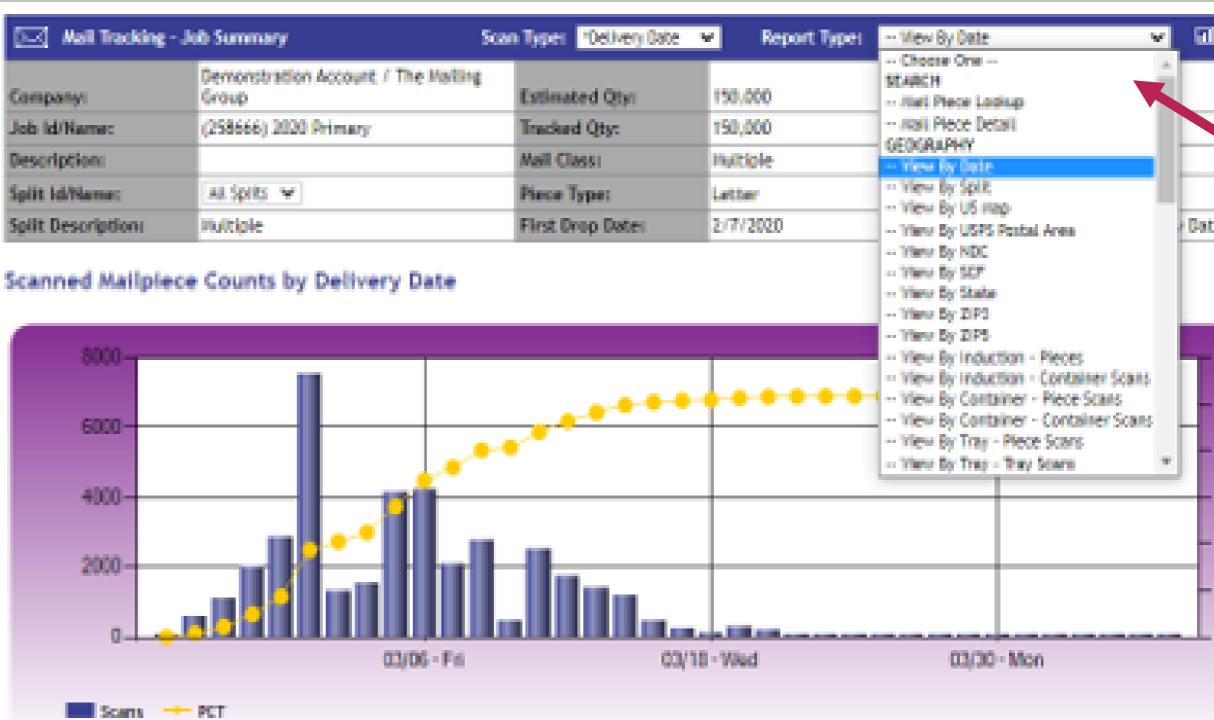

## Viewing Reports On-Line

🖂 Mai

When opening a mail tracking job one of the SnailWorks reports will display by default – this is setup in your account settings.

Additional reports are accessed through the drop down menus at the top of the page.

## Viewing Reports On-Line

**Reports** are organized by category. You may view your job by geography, delivery performance as well as search for specific records and access reporting for ACS and Informed Delivery.