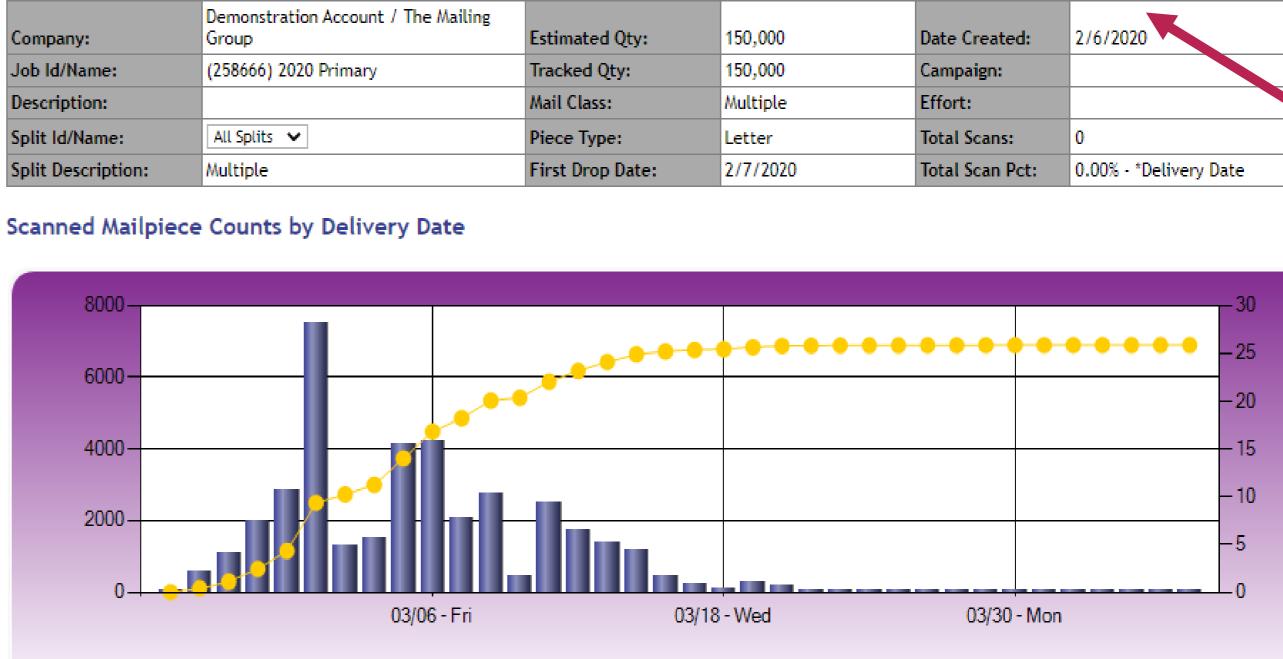

## Viewing Reports On-Line

🖂 Mai

When opening a mail tracking job one of the SnailWorks reports will display by default – this is setup in your account settings.

Additional reports are accessed through the drop down menus at the top of the page.

| il Tracking - Jo | ob Summary Scai                              | n Type: *Delivery Date | <ul> <li>Report Type:</li> </ul> | View By Date    | ✓ 🔳 🖽                  |
|------------------|----------------------------------------------|------------------------|----------------------------------|-----------------|------------------------|
| :                | Demonstration Account / The Mailing<br>Group | Estimated Qty:         | 150,000                          | Date Created:   | 2/6/2020               |
| ime:             | (258666) 2020 Primary                        | Tracked Qty:           | 150,000                          | Campaign:       |                        |
| on:              |                                              | Mail Class:            | Multiple                         | Effort:         |                        |
| ame:             | All Splits 🖌                                 | Piece Type:            | Letter                           | Total Scans:    | 0                      |
| cription:        | Multiple                                     | First Drop Date:       | 2/7/2020                         | Total Scan Pct: | 0.00% - *Delivery Date |

--- PCT Scans

|                  | Scanned Mailpi | iece Counts by Delive | ry Date      |              |
|------------------|----------------|-----------------------|--------------|--------------|
| Date             | Scan Count     | Cumulative Total      | Cumulative % | Elapsed Days |
| 2020/02/25 - Tue | 16             | 16                    | 0.01         | 18           |
| 2020/02/26 - Wed | 568            | 584                   | 0.39         | 19           |
| 2020/02/27 - Thu | 1,085          | 1,669                 | 1.11         | 20           |
| 2020/02/28 - Fri | 1,987          | 3,656                 | 2.44         | 21           |
| 2020/02/20 0.1   | 2.027          | 6 400                 | 1.00         | 22           |