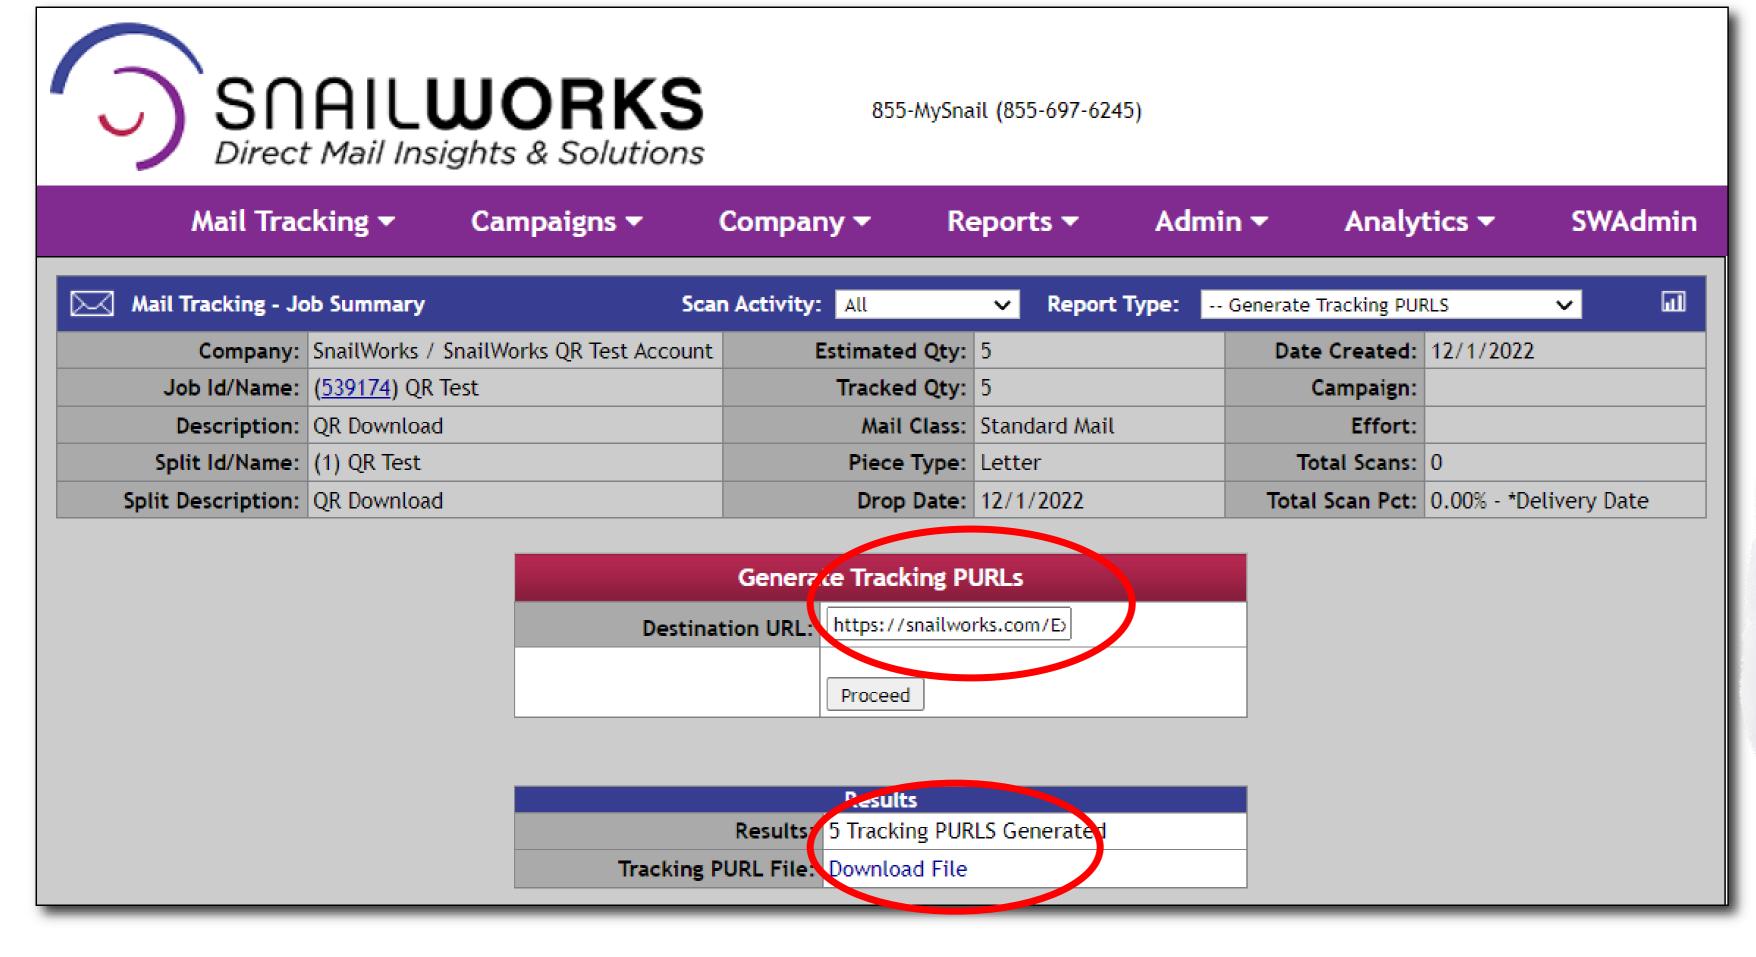

#### **ENTER THE DESTINATION URL**

Key in the Destination URL or webpage you want to direct the visitor to.

#### DOWNLOAD PURL FILE

Download a .csv file containing the PURL address, Customer ID, Name, Address and other User Defined information.

- Enter the Destination URL
- Download the Tracking PURL file