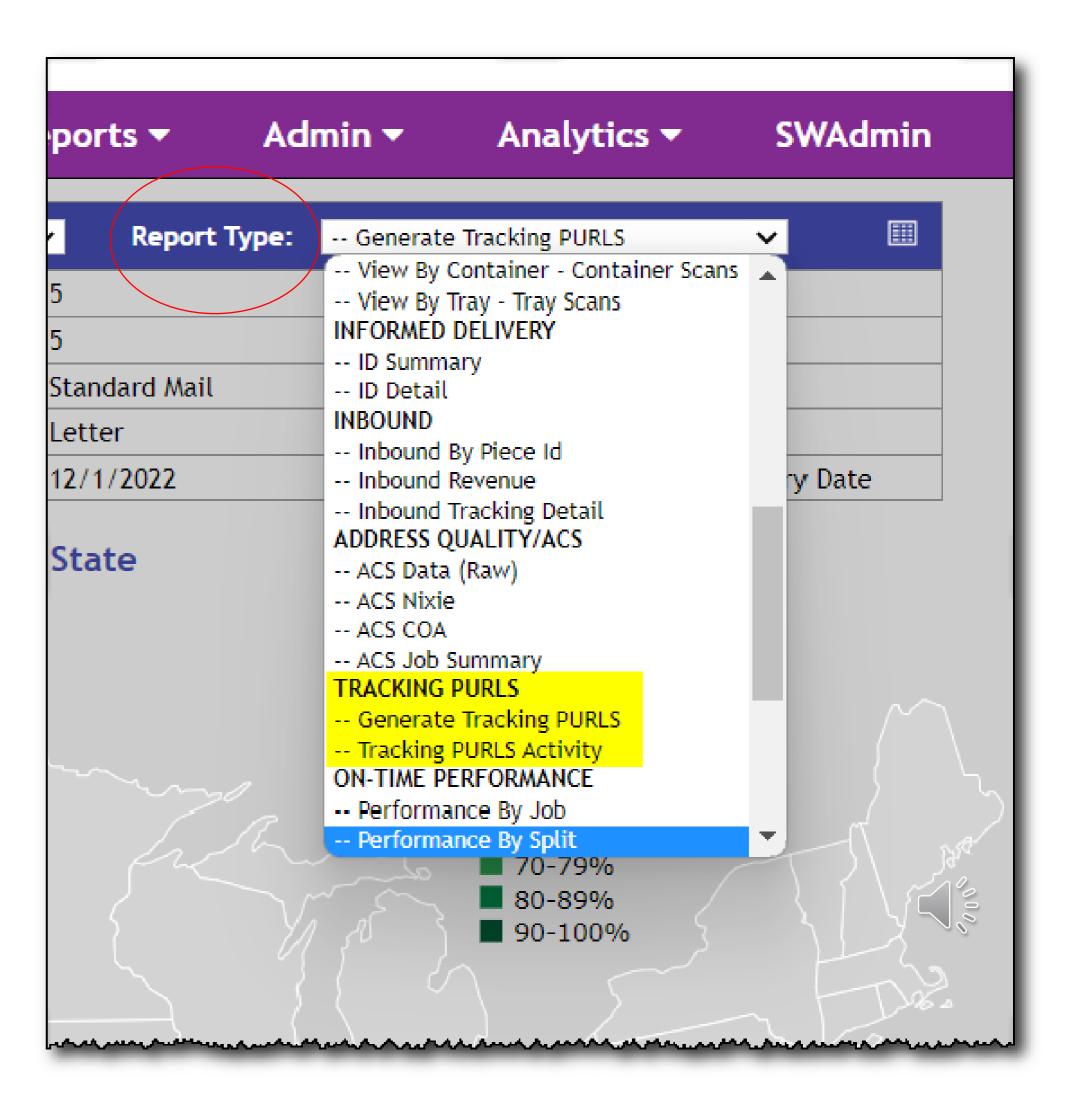

#### **GENERATE TRACKING PURLS**

From the Report Type drop down menu, select Generate Tracking PURLS.